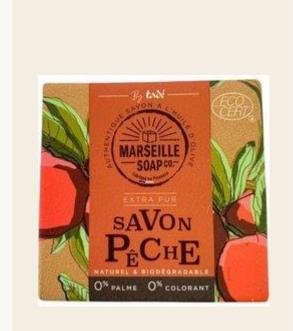

#### Marseille Soap Savon Pêche

Market: Fran

Authentic olive oil soap is made with extra pure olive oil, offering a natural and biodegradable formula. It is free from palm oil and colorants, making it a gentle and eco-friendly choice for your skincare. Dermatologically tested, it ensures a safe and soothing experience for all skin types.