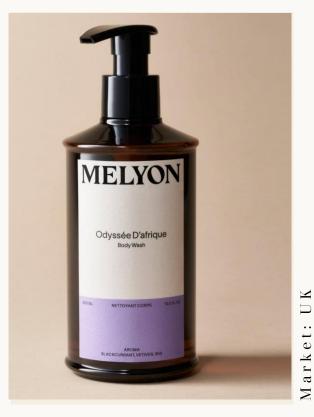

## Melyon Odyssée d'afrique

Take your shower routine to the next level with our gentle body wash, infused with the luxurious scent of Blackcurrant, Vetiver, and Iris. Formulated with natural ingredients like willow bark and aloe vera, it effectively cleanses, hydrates, and revitalizes your skin, leaving it smooth and balanced.