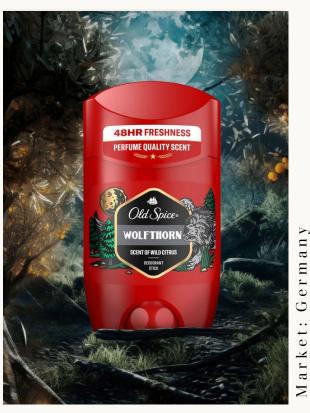

### Old Spice Deostick Wolfthorn

The Old Spice Wolfthorn stick deodorant provides refreshing moments for 48 hours. The stick deodorant leaves no stains on white or black clothing. Its scent includes wild lemons and tropical fruits, captivating the senses.