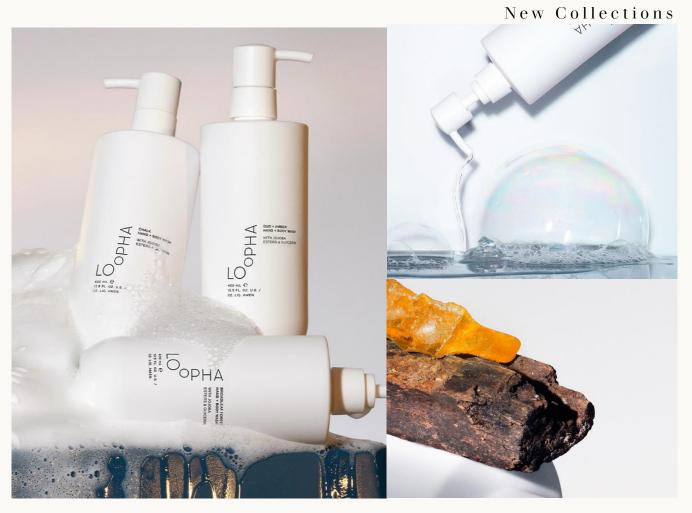

## LOopha Body Wash Collection

LOoPHA activates atmospheres by scenting areas of daily life, and filling them with function. A medium-foam formulation that cleanses away impurities, and leaves the skin feeling fresh and supple. With its 3 different scents: Oud + Amber, Broadleaf Forest, Chalk.

#### **KEY NOTES**

A cosy combination of oud, amber, bergamot, and tonka bean.

#### APLICATIONS

**Body Wash** 

Market: Europe