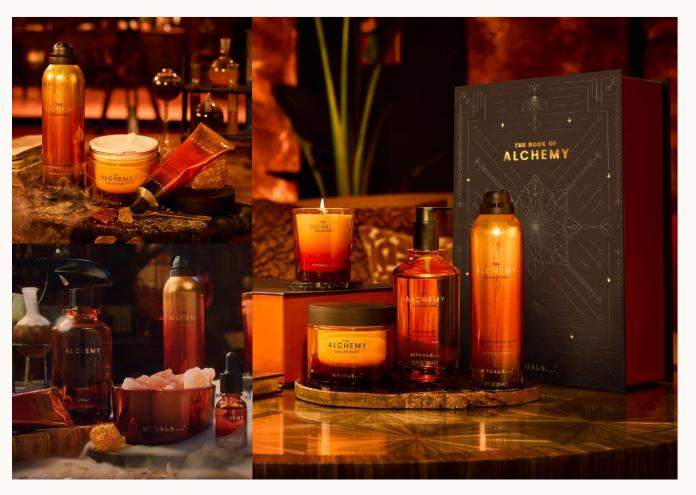

## Rituals The Alchemy collection

Inspired by ancient alchemy, each product in this enchanting collection offers an element of change, whether it's the product texture changing from one to another, or your skin or mood after using it. Get ready to unlock the magic of transformation with this unique range of beautifully packaged products featuring myrrh and amber. Infused with amber and myrrh, this collection has a rich, warm and addictive fragrance. Myrrh, one of the oldest aromatic substances, is immediately recognisable for its distinctive smoky scent, which evokes a sense of comfort. Mingled with the cocooning scent of amber and its sweet and musky tones, this sensual blend has a magical quality.

#### KEY NOTES

Amber, Myrrh.

#### **APLICATIONS**

Body Scrub, Body Cream, Foaming Shower Gel, Hand Wash,

Market: Global