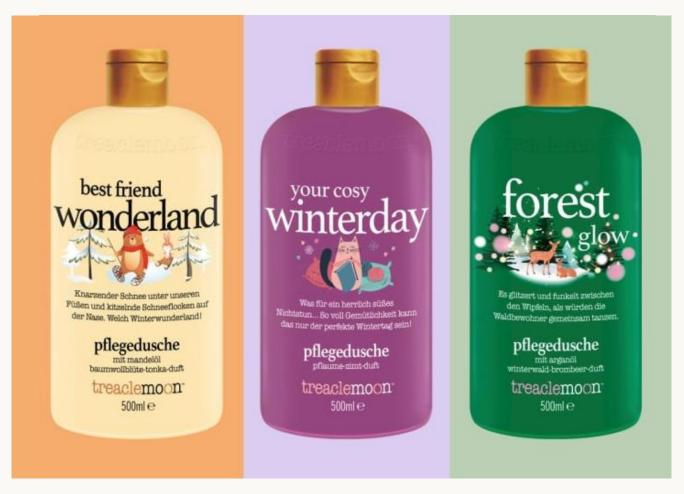

#### treaclemoon Winter Care Shower Gel

#### Winter Shower Gel Collection:

- -Winterday: This cozy winter shower gel from Treaclemoon features a fine lather with a delightful scent of warm, spiced plum and cinnamon. Perfect for the cold winter season.
- **-Wonderland:** A fine foam with shea butter, offering a soft and creamy scent of cotton flower and tonka.
- -Forest Glow: Enriched with nourishing argan oil, this shower gel features a creamy, nurturing fragrance of winter forest and berries.

#### **KEY NOTES**

Plum, Cinnamon, Shea butter, Cotton flower, Tonka, berries

#### **APLICATIONS**

Shower gel

Market: Germany