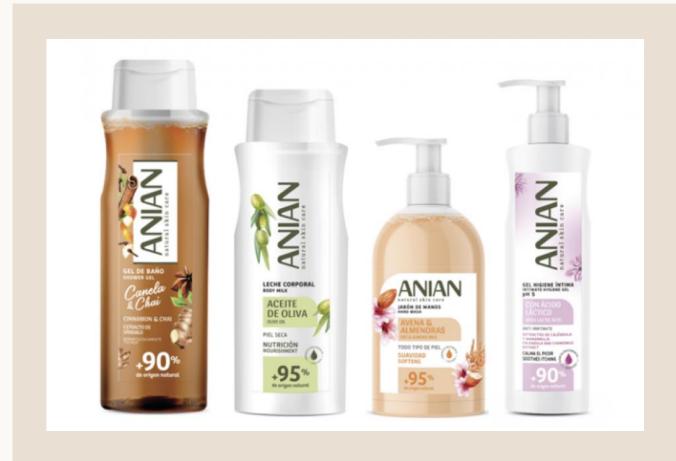

# Anian New line of body care products

Committed to sustainability and efficacy, these products are designed to meet the needs of all skin types and every member of the family. This new launch features a wide range of products with diverse scents and properties, including intensive moisturisers, gentle hand soaps, shower gels with captivating fragrances, and intimate care products. All items are packaged in 100% recyclable plastic and made with 25% recycled materials. Furthermore, they are formulated with a high percentage of naturally derived ingredients.

#### **KEY NOTES**

Cinnamon & Chai, Olive Oil, Oats & Almonds, Coconut & Vanilla, Citrus, Pear & Cucumber, Red Berries, Sea Breeze.

#### **APLICATIONS**

Shower Gel, Hand Soap, Body Lotion

Market: Spain