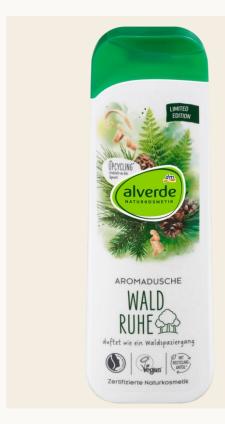

#### alverde Waldruhe

Market: Germany

With the pH-neutral Waldruhe care shower with Swiss pine from alverde NATURKOSMETIK, your skin is cleansed in an especially gentle and delicate way. Made with carefully selected ingredients, this shower gel pampers your skin with wonderful care and leaves it feeling pleasantly soft.