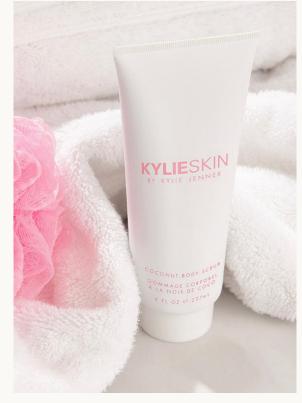

## Kylie Cosmetics Coconut Body Scrub

Coconut Body Scrub gently exfoliates and nourishes skin, leaving it with a glowing and soft finish. This scrub's fine lather formula helps renew and smooth skin while delivering a light coconut scent. It's the perfect addition to any shower or bath.