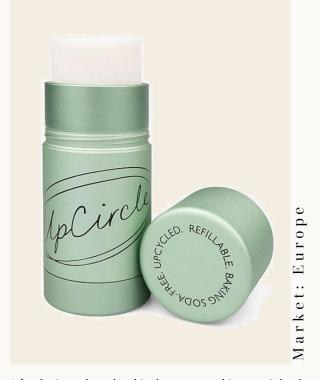

## UpCircle Refillable Deodorant with Macadamia + Bergamot

It's designed to be kind to your skin: enriched with macadamia oil, it nourishes and hydrates, ensuring your skin feels soft and cared for all day long. The refreshingly zesty scent of bergamot and lime provides a light, uplifting fragrance that keeps you feeling fresh and confident.