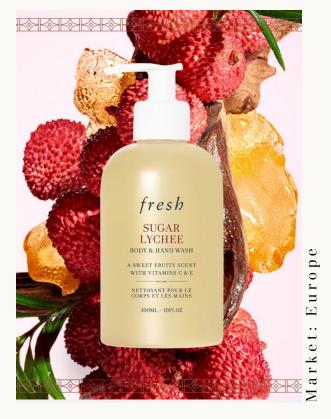

## fresh Sugar Lychee

A pH-balanced, scented shower gel with vitamins C & E and glycerin that cleanses and hydrates while infusing skin with a sweet fruity fragrance.