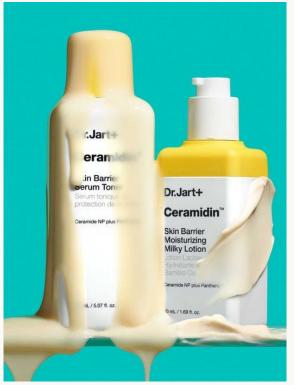

## DR JART+ Ceramidin Skin Barrier Moisturizing Milky Lotion

A lightweight, emollient moisturizing lotion enriched with ceramide NP, panthenol, and glycerin, leaving the skin hydrated and with a healthy appearance.

Tarket: Poland