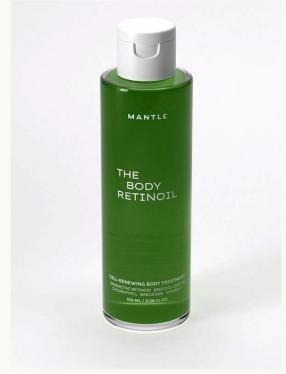

## Mantle The Body Retinoil

The Body Retinoil is a renewing body treatment with an advanced retinoid active, created to tighten the skin, increase elasticity and brighten pigmentation. The innovative formula features face-grade ingredients for full body results, including HPR, bakuchiol, broccoli seed oil, vitamin E and chlorophyll.