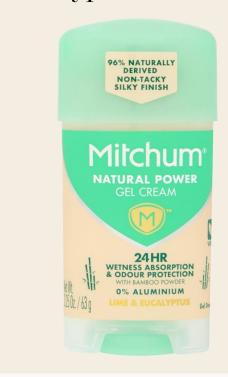

## Mitchum Natural Power Lime & Eucalyptus Gel Deodorant

With 96% naturally derived ingredients, this product provides a silky, non-tacky feel, 24-hour wetness absorption, and odour protection. Aluminium-free, it leaves no white marks and is non-greasy. The formula includes botanical oil extracts to naturally neutralise odour and bamboo powder for moisture absorption.