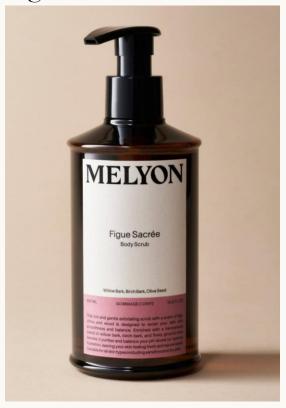

### Melyon Figure Scrée

Europe

9

Mark

Experience the rich and gentle exfoliating scrub, crafted to deliver smooth, balanced, and rejuvenated skin. Infused with a luxurious blend of willow bark, birch, and finely ground olive kernels, this scrub purifies and balances your skin's pH levels, ensuring optimal hydration.