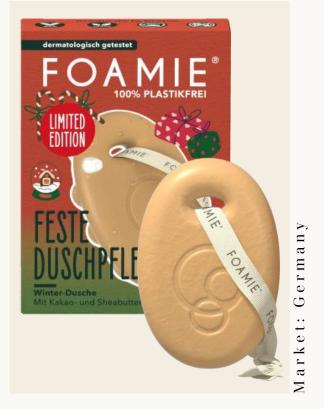

## Foamie Festes Duschgel Winter-Dusche

It's a perfect gift for your loved ones with sensitive skin. The care is enriched with cocoa butter and shea butter, making it ideal for all skin types during the winter season. Cocoa butter provides hydration, while the shea butter soothes and softens the skin.