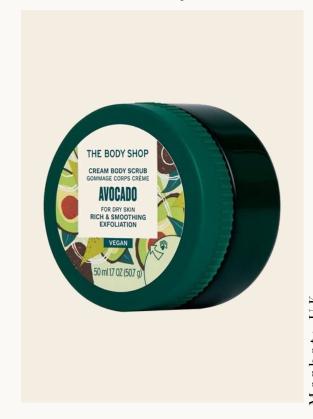

## The Body Shop Avocado Body Scrub

Made with 96% ingredients of natural origin, including sustainably sourced Hass avocado oil from South Africa, our rich and creamy body exfoliator buffs away dead skin cells to leave dry skin feeling softer and smoother.