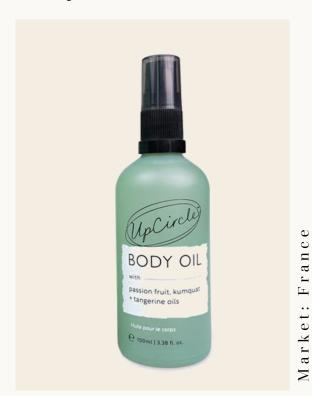

## Upcircle Body Oil

Body Oil is brimming with luxurious upcycled ingredients, such as natural passion fruit, tangerine, and kumquat oil to help hydrate and nourish the skin.