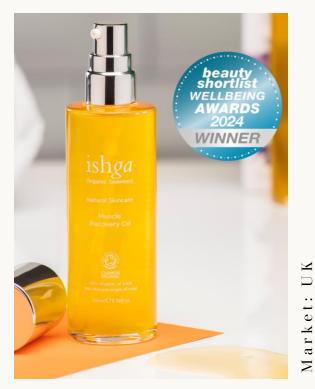

### ishga Muscle Recovery

A stimulating blend of essential oils formulated by our ishga scientists to increase circulation and aid muscle recovery naturally. Using a blend of our unique Hebridean seaweed extract, eucalyptus, may chang, peppermint, rose geranium and more, ishga Muscle Recovery Oil delivers a soothing and relaxing effect to tired muscles.