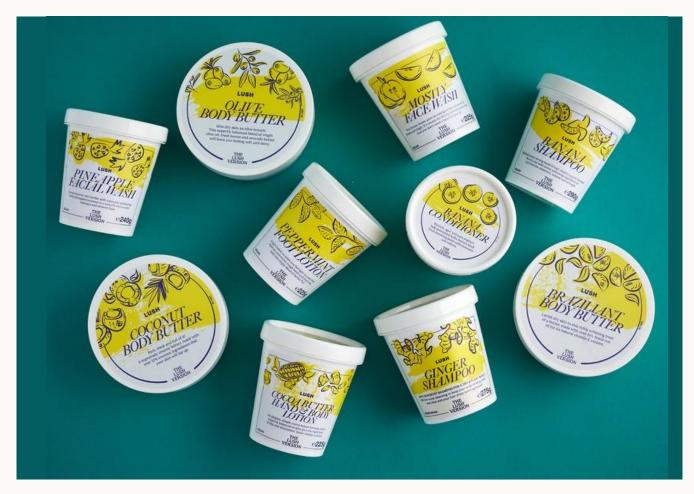

#### Lush The Lush Version

A fresh take on treasured favourites. Take a trip back in time with us to revisit some iconic formulas from the past and some of our own creations that we bet you never knew about. We've picked much-loved formulas back up, dusted them off, and reformulated them for a new era. Comprising the following range of products: Hemp Hand Protector, Coconut Body Butter, Pineapple Facial Wash, Peppermint Foot Lotion, Brazilliant Body Butter and Olive Body Butter.

#### **KEY NOTES**

Coconut, Pineapple, Peppermint, Olive, Cocoa

#### **APLICATIONS**

Hand Protector, Body Butter, Facial Wash, Foot Lotion, Body Butter, Body Butter.

Market: Europa