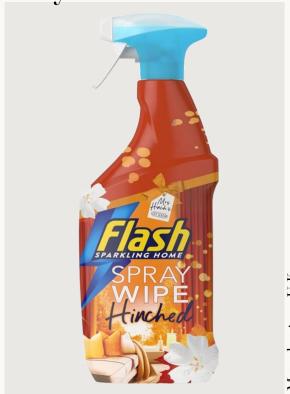

## Flash Spray Wipe Hinched Cosy Season

Flash Christmas limited edition Multi Purpose Cleaning Spray is perfect for cleaning almost any hard surface in your home and get it ready for the holidays.