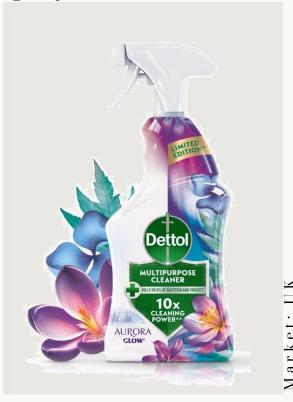

#### Dettol Multipurpose Cleaning Spray Aurora Glow

Dettol Multi Purpose Cleaner Aurora Glow, offers 10x cleaning power, effectively removing soap scum and tackling all types of soil. It kills 99.9% of bacteria and viruses, including enveloped viruses, while leaving behind a refreshing floral fragrance.