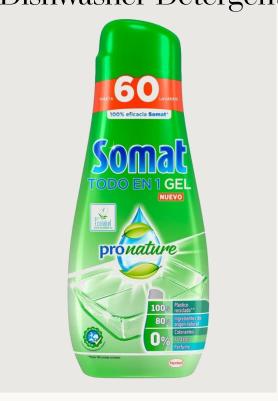

#### Somat Somat All-in-l Gel Pronature Dishwasher Detergent

Market: Spair

The Somat All-in-1 Gel Pronature dishwasher detergent features a formula made with 80% naturally derived ingredients and contains 0% dyes, phosphates, and fragrances.