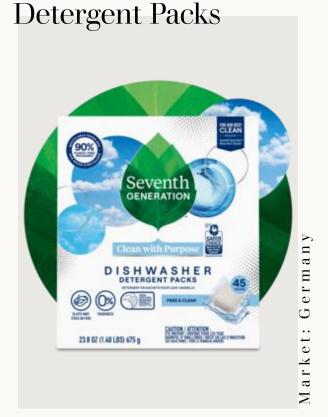

Seventh Generation
Free and Clear Dishwasher
Determent Peels

With Seventh Generation's Free and Clear Dishwasher Detergent Packs, you get a grease-fighting clean that's powered by plants and minerals and gets the job done right every time.