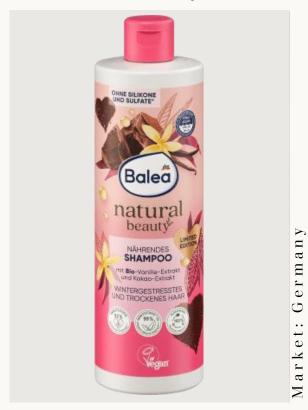

# Balea Natural Beauty

The Natural Beauty shampoo with vanilla extract and cocoa butter intensely nourishes the hair, providing flexibility, softness, and a natural shine. It is ideal for dry hair stressed by the winter.