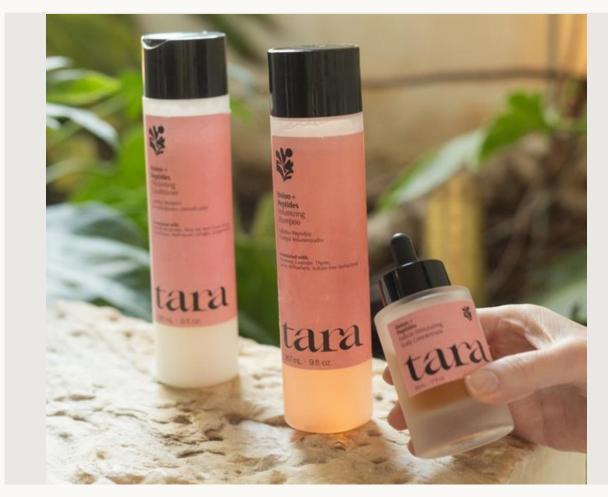

# Tara Onion+ Peptides Hair Stimulation System

Designed for thinning hair, our hair stimulation system soothes the scalp, boosts follicles, and enhances hair density.

- **-Shampoo**: Promotes an optimal environment for hair growth.
- -Conditioner: Improve the strength and density of hair.
- -Serum: Stimulates hair growth and reduces shedding.

#### **KEY NOTES**

Onion, Olive Oil, Soybean Extract, Yeast Extract, Lavender, Rosemary, Rosebay

## APLICATIONS

Shampoo, Conditioner, Serum

Market: Spain