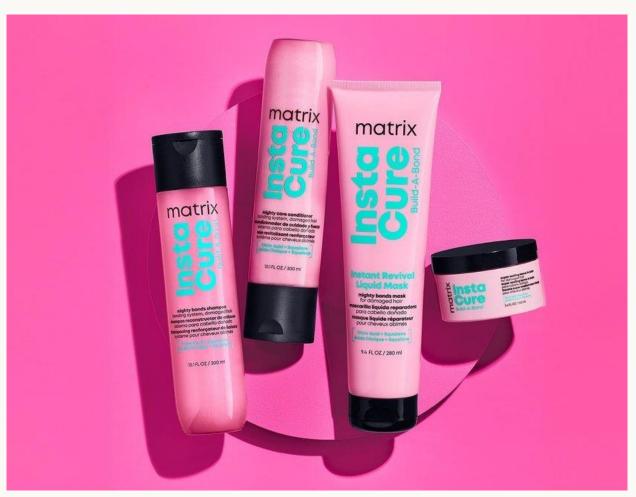

## Matrix Insta Cure Build-A-Bond

The new InstaCure Build-A-Bond line from Matrix is designed to repair and strengthen hair, especially after chemical treatments like lightening. The line includes various products, such as a lightweight liquid mask, that help to rebuild hair bonds, nourish deeply, and restore strength and shine. Key ingredients include citric acid, which works from within to fortify the hair, and squalane, which helps to soften and smooth the outer layer. These products are also sulfate-free, vegan, and paraben-free, making them suitable for all hair types, including color-treated hair.

KEY NOTES
Citrus notes

**APLICATIONS** 

Shampoo, Liquid Mask, Conditioner, Leave-In Balm,

Market: Europe