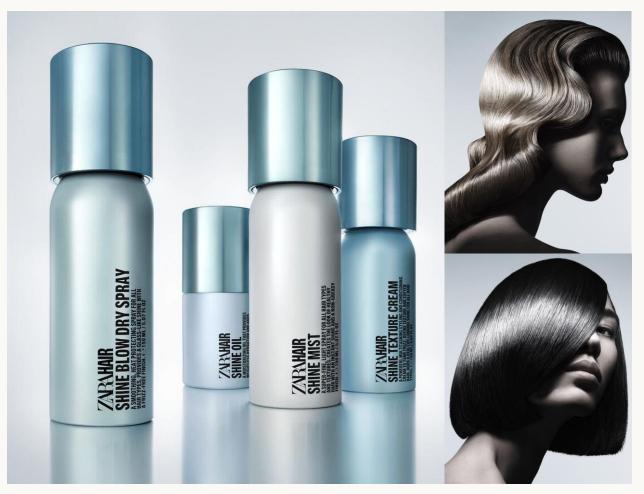

# Zara Hair Zara Shine

The iconic stylist Guido Palau joins Zara Hair to present "Shine," a collection set to revolutionize your hair care routine. Designed to enhance the shine and health of all hair types, the collection includes four essentials: Shine Texture Cream, Shine Mist, Shine Blow Dry Spray, and Shine Oil. Perfect for those looking to combat frizz or boost smoothness.

#### **APLICATIONS**

Texture Cream, Hair Mist, Dry Spray, Hair Oil

Market: Europe