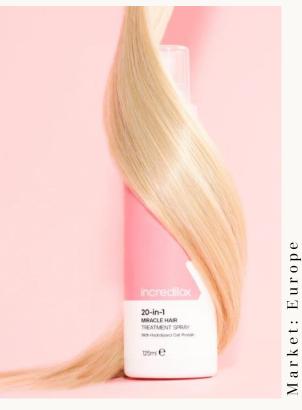

# Incredilox 20-In-l Miracle Hair

Providing twenty benefits to all hair types, this Incredilox 20-In-1 Miracle Hair Treatment Spray is formulated with hydrolysed oat protein to repair damaged hair, enhance shine, smooth split ends, and shield your strands against UV rays, the lightweight formula nourishing and moisturisng without weighing down your hair.