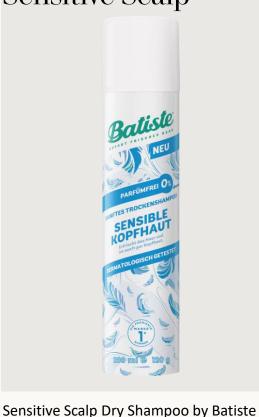

Foamie Concentrated Repairing Shampoo an  $r \, m$ ٥ e t ark

environmentally-friendly packaging.

Batiste Dry Shampoo for Sensitive Scalp

specially designed to meet the needs of

sensitive scalps. The dry shampoo gently

fresh between washes.

absorbs excess oil, leaving the hair feeling

e t : arkpromises freshly washed-looking hair without drying it out. Its vegan formula is

ermany

The Foamie Concentrated Repairing Shampoo guarantees a gentle and sustainable hair cleansing. The product is sustainable thanks to its water-saving formulation, use of recycled ingredients, and