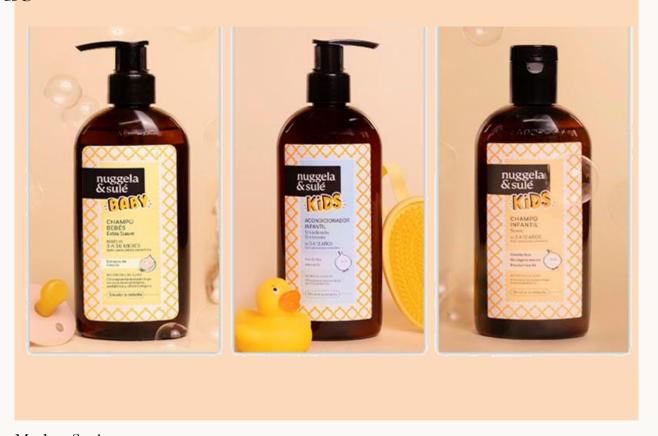

# Nuggela & Sulé Premium haircare line for kids

Premium haircare line for babies and children with red onion as the key ingredient. Nuggela & Sulé introduces three new products for babies and kids: Baby Shampoo, which strengthens baby hair with each wash without causing irritation; Kids Shampoo, a gentle formula for daily hair hygiene that also promotes healthy growth and strengthens with each use; and Kids Leave-In Conditioner, which softens and detangles without pulling, while adding shine and protection.

#### **APLICATIONS**

Shampoo, Leave-In Conditioner.

Market: Spain