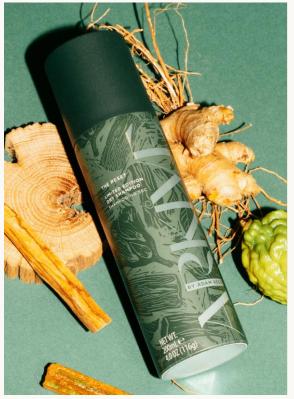

# Arkive The Reset Decorated Woods

The Reset Dry Shampoo is infused into the fragrance, drawing on Adam's favourite space to reground and refresh. Lively Ginger and Bergamot unfold into a heart of Saffron and Palo Santo with a base of Amber.