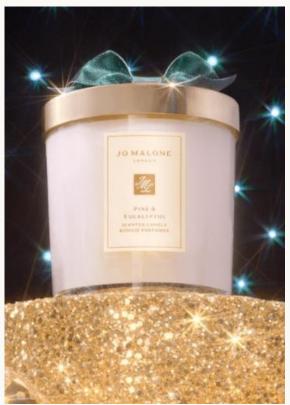

## Jo Malone Pine & Eucalyptus Scented Candle

urop

This invigorating fragrance combines the festive scent of pine with the refreshing notes of eucalyptus. Handcrafted in the British countryside, it comes in a limited-edition crystal design, perfect for adding elegance and seasonal charm to any space.