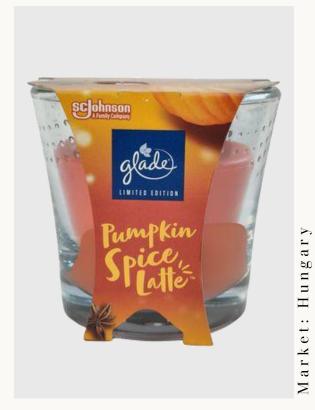

# Glade Pumpkin Spice Latte

The Glade Pumpkin Spice Latte Candle is a limited-edition seasonal product designed to evoke the warmth and coziness of autumn and winter. Its rich fragrance combines the comforting aroma of pumpkin with spiced nutmeg, reminiscent of cherished moments spent by the fire during festive times.