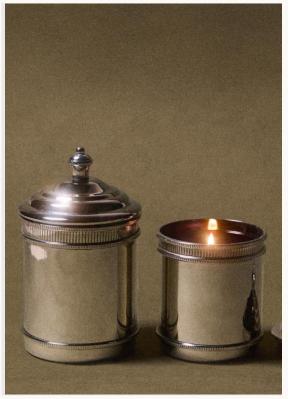

# Rituals The Alchemy Collection

Inspired by the mystique of ancient alchemy, this captivating collection embodies transformation in every element. The fragrance opens with the warm, spicy notes of cinnamon, beautifully balanced by the golden sweetness of honey. As it evolves, smoky tobacco and earthy sesame add depth, while the delicate essence of white orchid enhances its elegance. The comforting warmth of vanilla blends seamlessly with resinous benzoin, and the balsamic labdanum adds a touch of sensuality. Amber's warm, addictive notes complete the composition, inviting you to experience the magic of transformation through this uniquely packaged range, enriched with myrrh and amber.

KEY NOTES
Amber & Myrrh

APLICATIONS
Candles, Home perfume, Reed diffuser

Market: Global