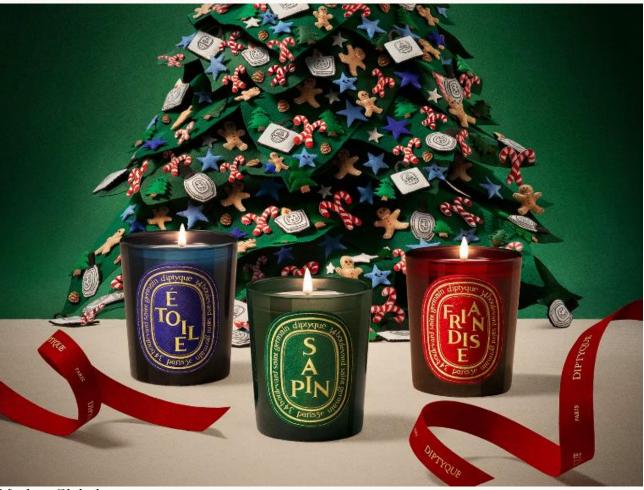

#### Diptyque Year-End Candles

To celebrate the holiday season, Diptyque invites you to explore an enchanting world brought to life by artist Lucy Sparrow. Known for her whimsical touch, Sparrow reimagines holiday symbols and the brand's iconic emblems with vibrant creations in felt. Think pine trees, pinecones, gingerbread figures, and even Diptyque's signature candles and perfumes, all transformed into delightful tactile artworks. This colorful sensory whirlwind awakens the childlike spirit within, prolonging the joy and magic of the celebrations.

- -Sapin: The enveloping scent of fresh pine needles and resin.
- -Friandise: A concentrated blend of gourmand aromas enhanced by spicy notes, the Friandise (Treat) candle.
- -Étoile: As night falls, the Étoile (Star) candle fills the room with its velvety floral notes.