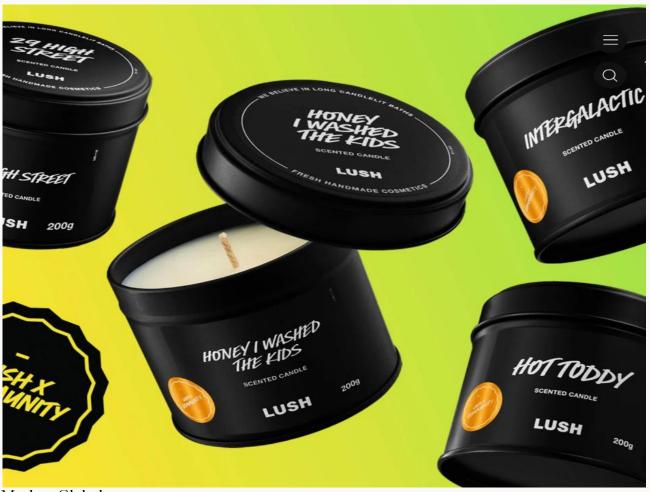

# Lush X Community

Lush is unveiling four new limited edition candles, each infused with iconic scents selected by the Lush community of super fans. These 100% vegan, soy and palm-free candles, presented in sleek black tins, offer an approximate burn time of 30 hours. Many of these fragrances have never been available as candles before, with scents inspired by Lush's popular shower gels, soaps, shampoo bars, and bath bombs. With the following fragrances:

- -Hot Toddy
- -29 High Street
- -Honey I Washed The Kids
- -Intergalactic.