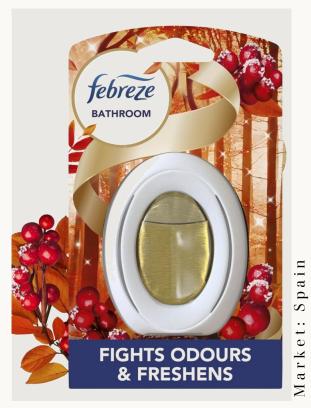

#### Febreze Enchanted Forest

Step into the Enchanted Forest, where fallen leaves and red berries create an autumnal spectacle. Tantalizing and alluring, this fragrance starts with a vibrant dark red fruit signature full of juicy strawberries, red currants, tart figs, and wild blackberries.