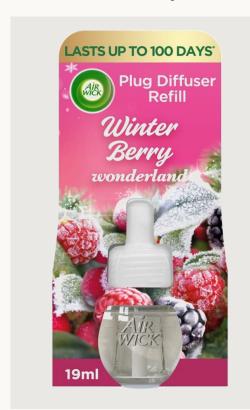

## Air Wick Winter Berry Wonderland

Market: Spain

The Air Wick Winter Berry Wonderland Plug-In Refill transforms your home into a festive retreat with its delightful scent, blending natural essential oils.