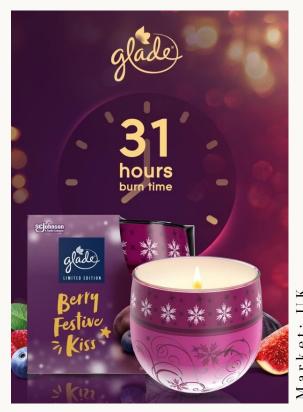

## Glade Berry Festive Kiss

Welcome this winter with Glade's limited edition range of festive fragrances that have been expertly crafted to evoke cherished holiday memories. The Berry Festive Kiss Scented Candle captures the joyful aroma of mixed berries and holiday cheer, reminiscent of festive gatherings and merry moments.