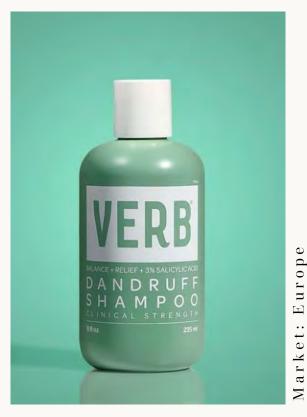

# Verb Products Dandruff

A gentle shampoo that reduces the recurrence of dandruff symptoms like flakes, itchiness and irritation, without stripping the hair of moisture. A refreshing scent with notes of eucalyptus, orange peel, crisp magnolia, white sandalwood.