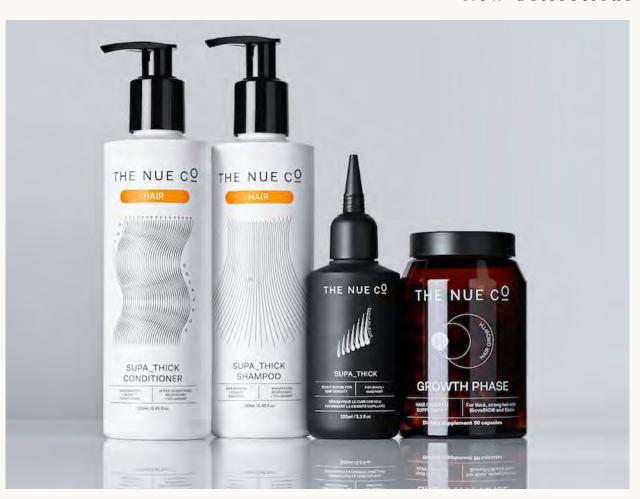

# Nirvel Professional Biphase

A line of bi-phase conditioners designed to provide quick, effective hair care tailored to each user's specific needs. The Biphase line from Nirvel Professional includes four products:

- Biphase Avocado & Olive Oil
- Biphase Argan Oil & Panthenol
- Biphase Biotin & Keratin
- Biphase Hyaluronic Acid

#### KEY NOTES

Avocado, Olive, Argan oil, Fresh,

### **BUZZ WORDS**

Hydration, Hyaluronic acid, Volume, Biotin, Nourishes

### **APLICATIONS**

Bi-phase hair conditioners