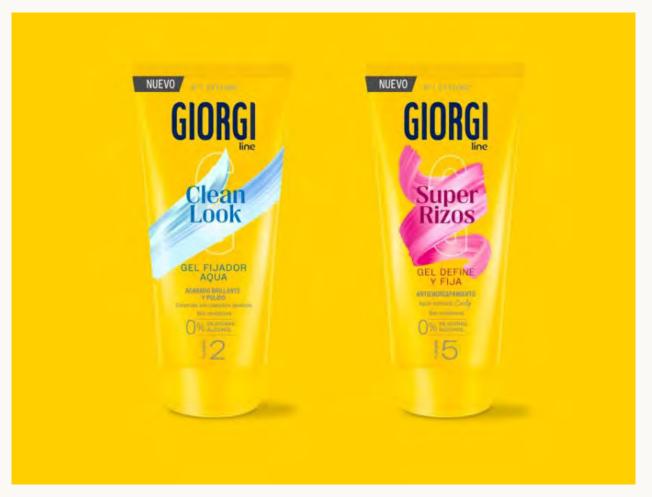

# Giorgi Styling gel

Discover the new Giorgi hair gels for a perfectly defined look: Clean Look and Super Curls. Alcohol-free, siliconefree, and residue-free.

- Clean Look: Achieve polished, clean, and sleek hair, perfect for any occasion.
- Super Curls: Hydrates the hair and eliminates frizz.

KEY NOTES Argan oil, Aloe vera

BUZZ WORDS 0% Alcohol, 0% Silicone

APLICATIONS
Styling Gel