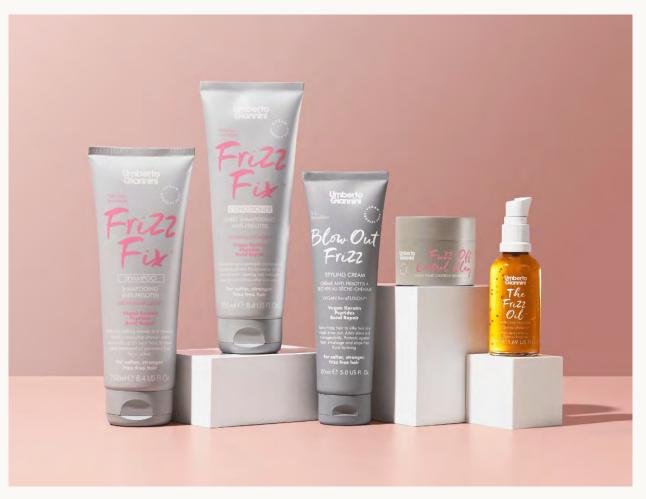

### Umberto Giannini Frizz Fix

Powered by vegan keratin bond repair technology, Frizz Fix™ Hair Kit is clinically proven to penetrate the hair strand to fight frizz from within for softer, stronger, frizz-free hair from the inside.

Frizz Fix Shampoo Frizz Fix Conditioner Blow Out Frizz Styling Cream The Frizz Oil Fuzz-Off Control Clay

KEY NOTES
Argan oil, Aloe vera

BUZZ WORDS 0% Alcohol, 0% Silicone

**APLICATIONS** 

Shampoo, Conditioner, Styling Cream, Oil, Control Clay