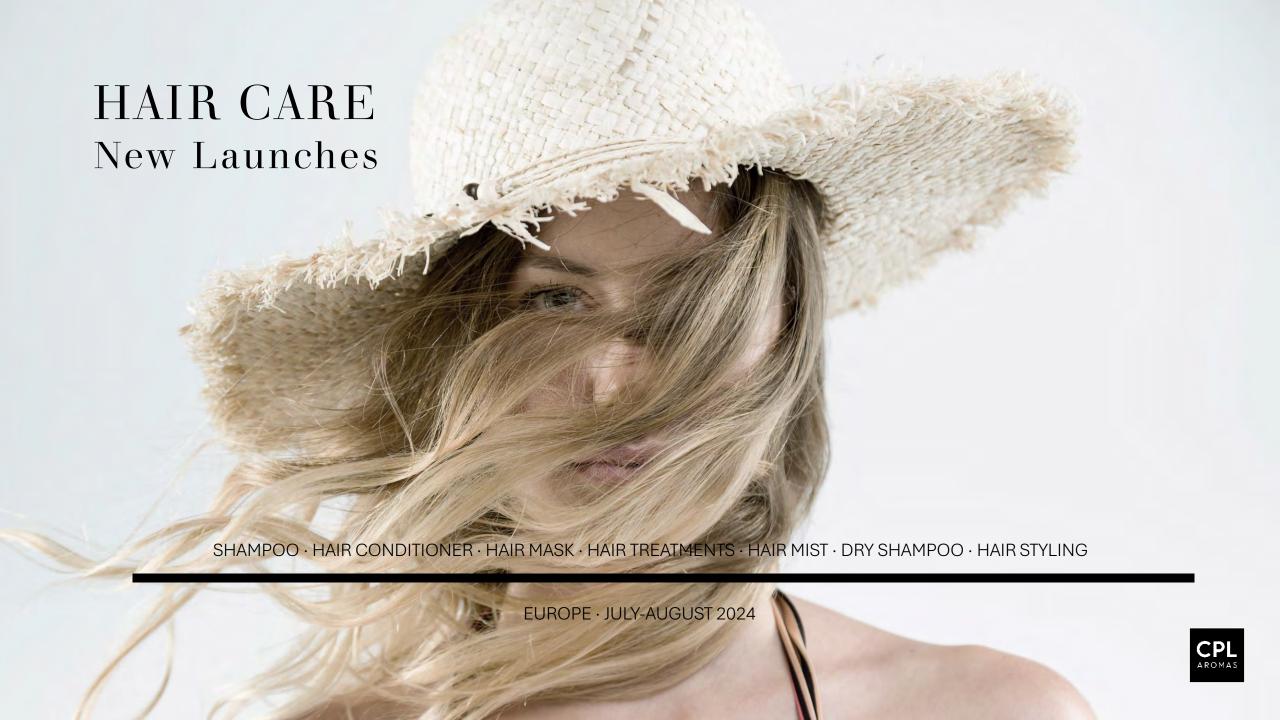

### The Nue Co Supa Thick

Health care brand The Nue Co. has expanded its hair-loss collection with the new Supa Thick Shampoo and Conditioner. The duo has been designed to address hair growth and reduce shedding, while also being gentle on the scalp. A blend of apple cider vinegar, amino acids, vitamin B5, red algae and oat oil extract features in both products. Foaming agents derived from coconuts have also been included, which are said to be less harsh on hair. The brand claims the range is paraben free, silicone free and artificial fragrance free.

KEY NOTES

Apple cider vinegar

BUZZ WORDS

Amino acids, Vitamin B5, Red algae and Oat oil extract

APLICATIONS
Shampoo, Conditioner

Market: UK