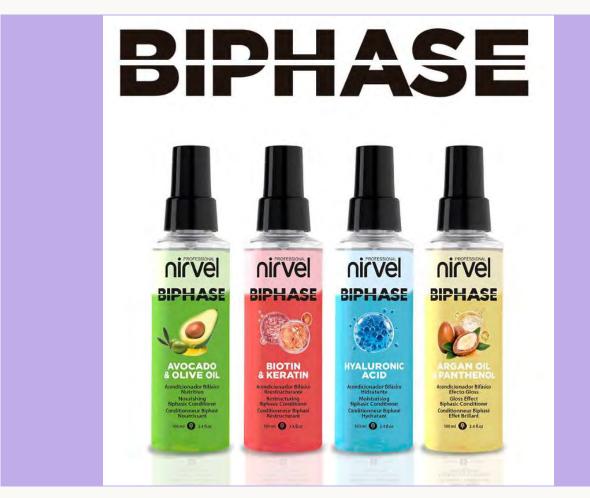

# The Fruit Company Hair and Body Mist

Scented mist with shimmer to spray on your body and hair for an unmatched glow. A concentrated formula with quality perfumes and natural extracts.

Benefits: -Long-Lasting Aroma -Irresistible Shine -Instant Freshness -Natural Ingredients.

#### Scents:

- Frosted Pistachio
- Aloha It's Friday
- Bikini Party
- Coral Beach
- Summer Holidays

### **KEY NOTES**

Pistachio, Monoï, Salted caramel, Pineapple, Coconut, Pear, Strawberry, Apple, Blackberry, Passion fruit, Violet, Jasmine

BUZZ WORDS Long lasting, Natural Ingredients

APLICATIONS Hair Mist