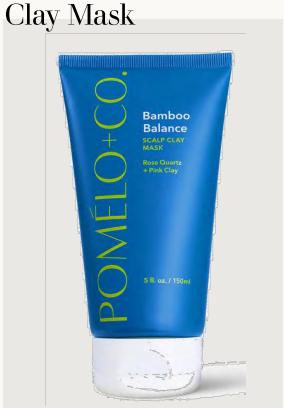

Pomélo + Co Bamboo Balance Scalp

Volumizing clay mask for the scalp, formulated with rose water and licorice root to balance sebum production.