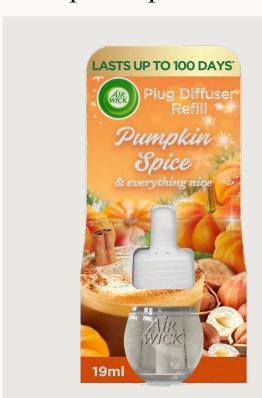

#### Air wick Pumpkin Spice & Everything Nice

Market: Spain

Enhance your space with the refreshing scent of eucalyptus and sweet strawberry. This automatic air freshener uses natural essential oils to continuously deliver a clean, invigorating fragrance. Designed for convenience, it maintains a pleasant atmosphere effortlessly, providing lasting freshness with each use.

Market: UF

Air Wick plug-in scented oils beautifully complement your home décor while filling your living room with a long-lasting fragrance for up to 100 days, based on 12 hours of usage per day on the lowest setting. The Pumpkin Spice & Everything Nice scent creates a cozy autumn atmosphere.