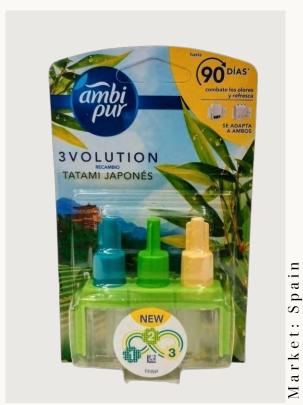

#### Ambipur Japanese Tatami Scented

With the Japanese Tatami fragrance, escape to the land of the rising sun to enjoy the fresh and pure air in harmony with nature. Let yourself be enchanted by this elegant scent and create an atmosphere of happiness in your home.