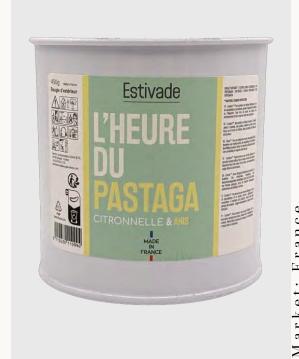

The Estivade L'Heure du Pastaga Citronelle & Anise Candle is expertly crafted in France for outdoor use. It features a refreshing blend of lemongrass and anise, providing a soothing aroma that lasts for approximately 55 hours of burn time.