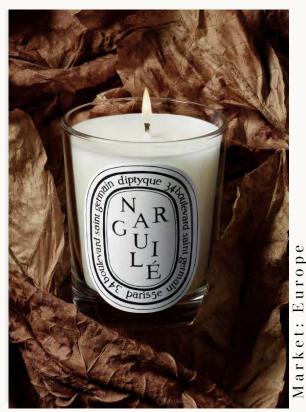

#### Diptyque Narguilé

The Narguilé candle evokes fragrant curls of smoke with its warm, fruity, honeyed scent. Luxuriate in the sense of calm that settles over the space when the wick is lit. Estivade L'heure du Pastaga Citronnelle & Anis