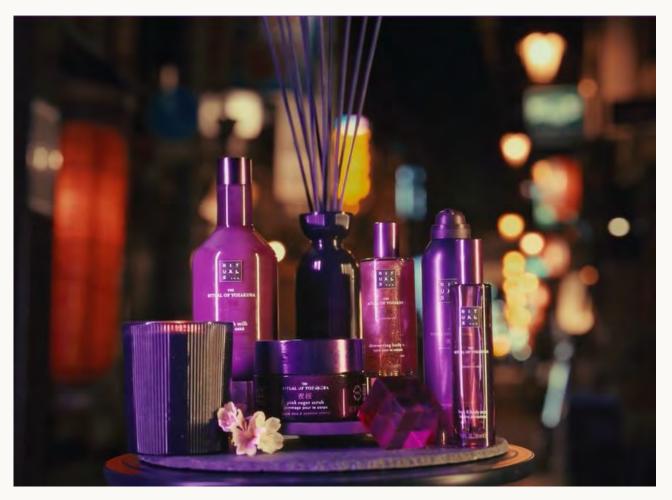

### Rituals The Ritual of Yozakura

Infused with black rice extract and Yoshino cherry, this mystical collection will transport you to an evening of stargazing amongst blossoming moonlit petals. Featuring a harmonious symphony of scents, this floral and fruity fragrance opens with a delicate burst of white flowers, settling into a velvety embrace of cedar wood, tonka bean, vanilla and vetiver.

#### KEY NOTES

Black rice, Yoshino cherry, floral, frutal, wood, tonka bean, vanilla, vetiver

BUZZ WORDS Harmonious, Luxurious

APLICATIONS

Candles, Home perfume, Reed diffuser

Market: Global